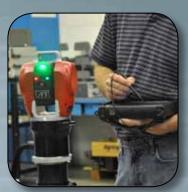

### Take the Guesswork out of Using a Laser Tracker

API introduces INNOVO™ Technology with the Radian™ Laser Tracker. INNOVO™ Technology is a platform that delivers intelligence to the measurement process.

Anchored by its integrated camera, INNOVO features I-Vision<sup>TM</sup>, which LOCKS ON to a target so that if the beam is broken, Radian<sup>TM</sup> will automatically locate the target. However, I-Vision<sup>TM</sup> goes beyond what has been acceptable in industry. With a 30-degree angle of view I-Vision<sup>TM</sup> stays with the operator so the Radian<sup>TM</sup> is ready to measure when you are.

#### INNOVO™ Technology Features:

- I-Vision™ automatic beam capture
- Video/Still image capture
- SMaRt Check™ SMR validation
- Activity Advisor<sup>TM</sup>
- Advanced Self-Diagnostics
- ADM-Maxx<sup>™</sup>, advanced ADM laser technology
- Multiple SMR identification
- "Shake to Drive" gesture-based commands