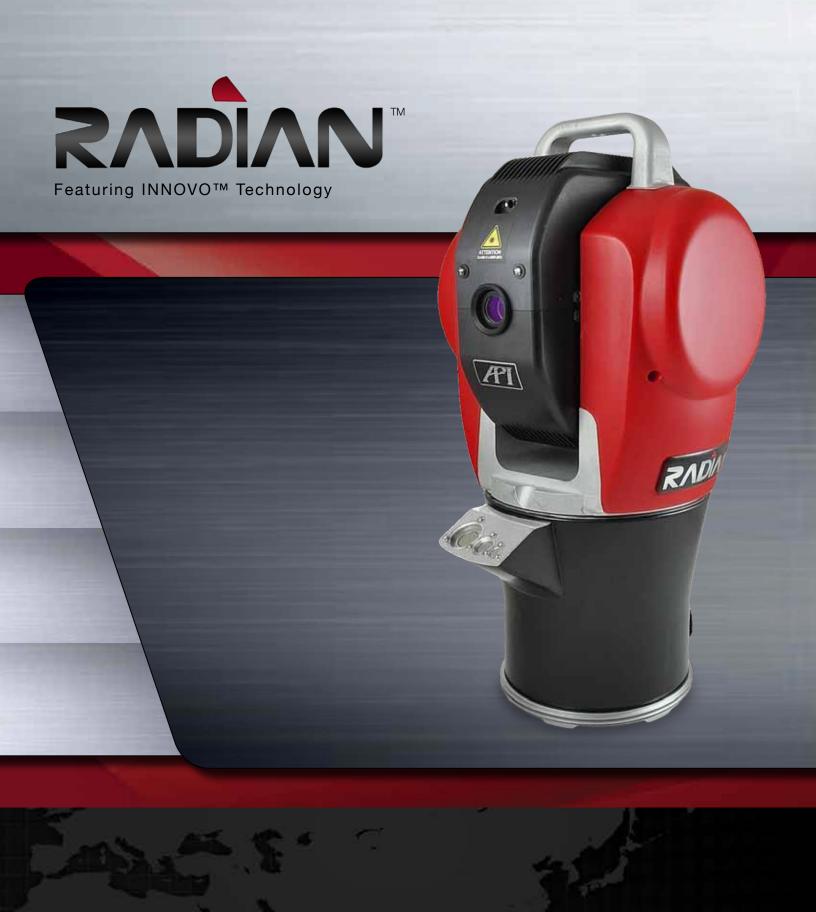

#### Increase Manufacturing Efficiency

API's groundbreaking INNOVO™ technology allows the operator to focus on the job, not the laser tracker. Combining on-board intelligence along with the durability and accuracy that characterizes all previous Automated Precision Inc. (API) laser trackers, the Radian™ Laser Tracker continues to excel at delivering the most accurate and reliable data in applications such as assembly, alignment, inspection, calibration and more.

#### Technology You Trust

API invented laser tracker technology 25 years ago and still leads the way with trusted IFM/ADM integration to deliver precise measurements. Our exclusive on-the-shaft mounting of the laser head eliminates bending mirrors, thermallyinduced errors and increases accuracy and stability. With the introduction of I-Vision™, API's Radian™ automatically captures the laser beam, whether you're weaving through scaffolding or measuring a large part.

With it's rugged aluminum design, the Radian™ continues to be the lightest, most portable and most flexible ultra-portable laser tracker on the market.