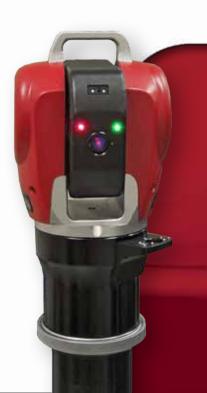

#### Technology You Trust

API invented laser tracker technology 25 years ago and still leads the way with trusted IFM/ADM integration to deliver precise measurements. Our exclusive on-the-shaft mounting of the laser head eliminates bending mirrors, thermallyinduced errors and increases accuracy and stability. With the introduction of I-Vision™, API's Radian™ automatically captures the laser beam, whether you're weaving through scaffolding or measuring a large part.

With it's rugged aluminum design, the Radian™ continues to be the lightest, most portable and most flexible ultra-portable laser tracker on the market.