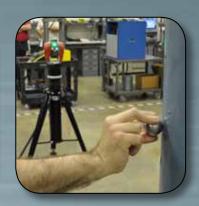

Anchored by its integrated camera, INNOVO features I-Vision<sup>TM</sup>, which LOCKS ON to a target so that if the beam is broken, Radian<sup>TM</sup> will automatically locate the target. However, I-Vision<sup>TM</sup> goes beyond what has been acceptable in industry. With a 30-degree angle of view I-Vision<sup>TM</sup> stays with the operator so the Radian<sup>TM</sup> is ready to measure when you are.

#### INNOVO™ Technology Features:

- I-Vision™ automatic beam capture
- Video/Still image capture
- SMaRt Check™ SMR validation
- Activity Advisor<sup>TM</sup>
- Advanced Self-Diagnostics
- ADM-Maxx<sup>™</sup>, advanced ADM laser technology
- Multiple SMR identification
- "Shake to Drive" gesture-based commands