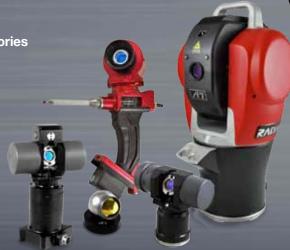

# Focus on the job at hand, not the tool.

The possibilities are unlimited with the Radian™ Laser Tracker featuring INNOVO™ Technology

- Highest precision and accuracy
- Largest working volume
- Lowest cost of ownership
- Complete suite of advanced targets and accessories
- Smallest IFM/ADM laser tracker
- Integrated camera
- Advanced on-board intelligence
- Dynamic continuous-point measuring
- Mounts sideways, upside down, underneath or directly on your part

#### INNOVO™ Technology Features:

- I-Vision™ automatic beam capture
- Video/Still image capture
- SMaRt Check™ SMR validation
- Activity Advisor<sup>TM</sup>
- Advanced Self-Diagnostics
- ADM-Maxx<sup>™</sup>, advanced ADM laser technology
- Multiple SMR identification
- "Shake to Drive" gesture-based commands